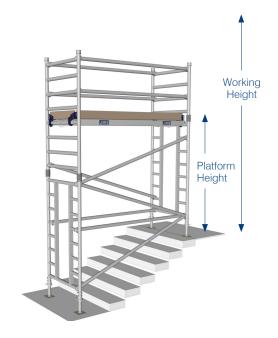

## **Stairwell Industrial Towers**

Stairwell Tower
1.8m Long x 0.78m Wide

Working Height: 4.8m

Platform Height: 2.8m

## **Technical Information**

Base Dimensions:(L)1.8m X (W)0.78mMaximum Platform Height (ph):2.8mMaximum Working Height (wh):4.8mPlatform SWL:275kg