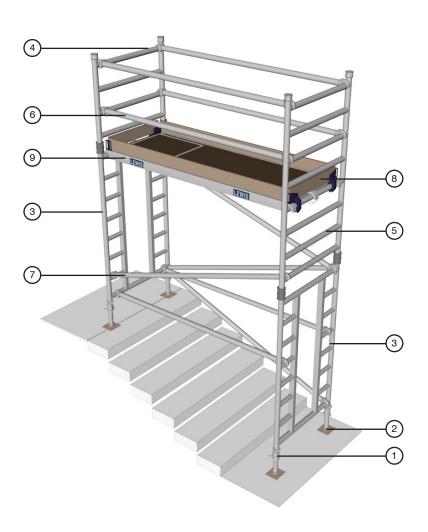

## **Tower Components**

| Item | Description                | Quantity |
|------|----------------------------|----------|
| 1    | Adjustable Legs            | 4        |
| 2    | Base Plates                | 4        |
| 3    | 2m Walk Through Frames     | 2        |
| 4    | 1m Additional Frame        | 1        |
| 5    | 2m Additional Frame        | 1        |
| 6    | 1.8m Red Horizontal Braces | 3        |
| 7    | 2.1m Blue Diagonal Braces  | 4        |
| 8    | Folding Toe Board Set      | 1        |
| 9    | 1.8m Trapdoor Platform     | 1        |